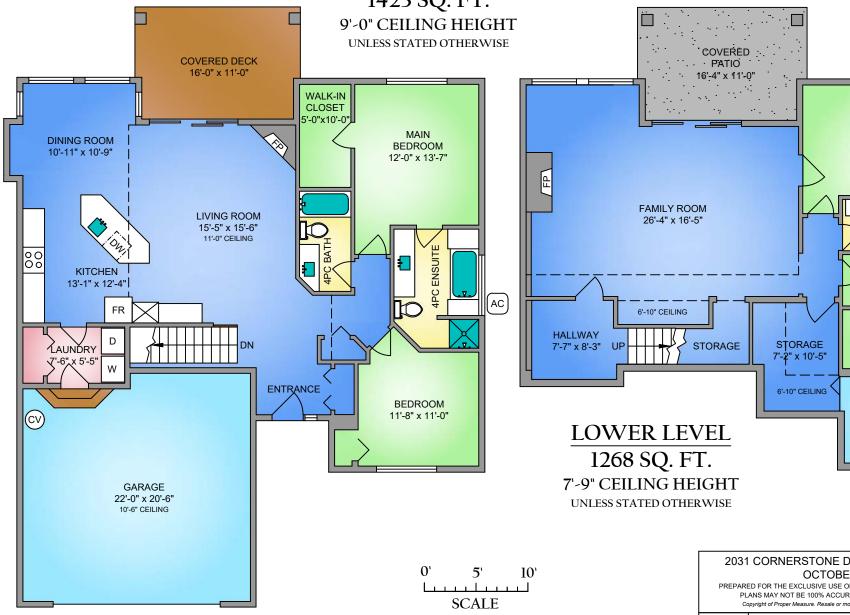

## 2031 CORNERSTONE DRIVE, WEST KELOWNA OCTOBER 7, 2021

PREPARED FOR THE EXCLUSIVE USE OF DEREK MARTIN PREC\* - TEAM MARTIN PLANS MAY NOT BE 100% ACCURATE, IF CRITICAL VERIFY ON SITE Copyright of Proper Measure. Resale or modifications without prior approval prohibited.

| LEVEL | AREA (SQ. FT.) |            |        |              |
|-------|----------------|------------|--------|--------------|
|       | FINISHED       | UNFINISHED | GARAGE | DECK / PATIO |
| MAIN  | 1423           | -          | 509    | 167 / -      |
| LOWER | 1268           | 135        | -      | - / 171      |
|       |                |            |        |              |
| TOTAL | 2691           | 135        | 509    | 167 / 171    |