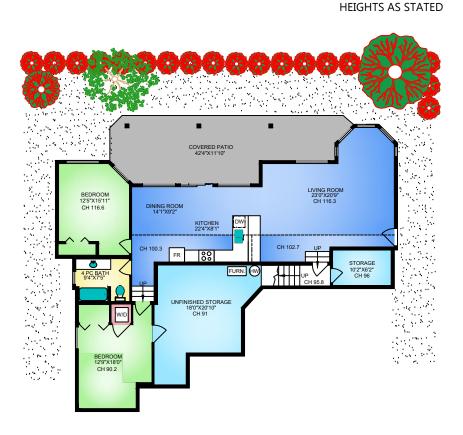

## LOWER LEVEL 1,769 SQ. FT. VARYING CEILING HEIGHT

MAIN LEVEL

1,854 SQ. FT.

8' CEILING HEIGHT
UNLESS STATED OTHERWISE

0' 5' 10' SCALE

| LEVEL | AREA (SQ. FT.) |            |        |              |
|-------|----------------|------------|--------|--------------|
|       | FINISHED       | UNFINISHED | GARAGE | DECK / PATIO |
| MAIN  | 1854           |            | 525    | 420          |
| LOWER | 1769           | 278        |        | 408          |
|       |                |            |        |              |
| TOTAL | 3623           | 278        | 525    | 828          |