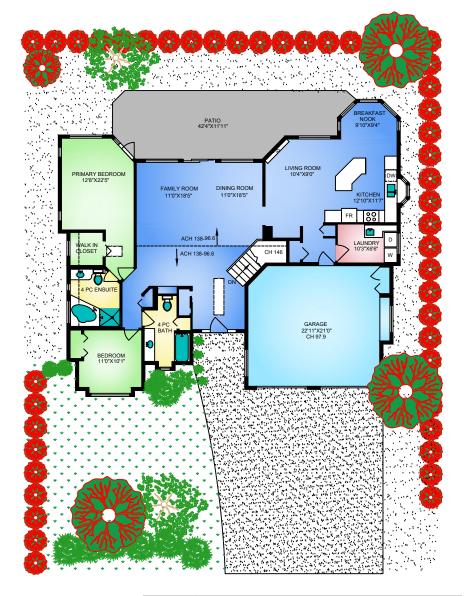

| LEVEL | AREA (SQ. FT.) |            |        |              |
|-------|----------------|------------|--------|--------------|
|       | FINISHED       | UNFINISHED | GARAGE | DECK / PATIO |
| MAIN  | 1854           |            | 525    | 420          |
| LOWER | 1769           | 278        |        | 408          |
|       |                |            |        |              |
| TOTAL | 3623           | 278        | 525    | 828          |